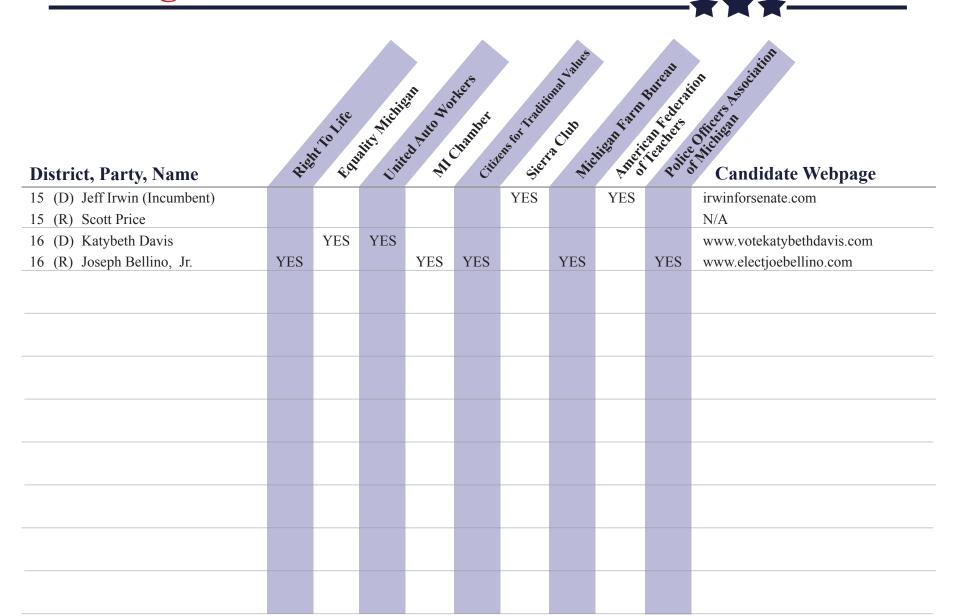

|                 |                 |             |             |             |                                                             |

## Michigan Senate



## **Michigan House**



| District, Party, Name         | Riel | h to like had | ality Michie | and Arto Wo | greets<br>Thanhoet<br>Chil | ens for Traditi | a Chib | Arest Arest | Bureau<br>Entreders | Officers Association Officers Association Officers Association Officers Association Officers Association |
|-------------------------------|------|---------------|--------------|-------------|----------------------------|-----------------|--------|-------------|---------------------|----------------------------------------------------------------------------------------------------------|
| 28 (D) Robert Kull            |      | YES           | YES          |             |                            |                 |        | YES         | YES                 | www.robkull.com