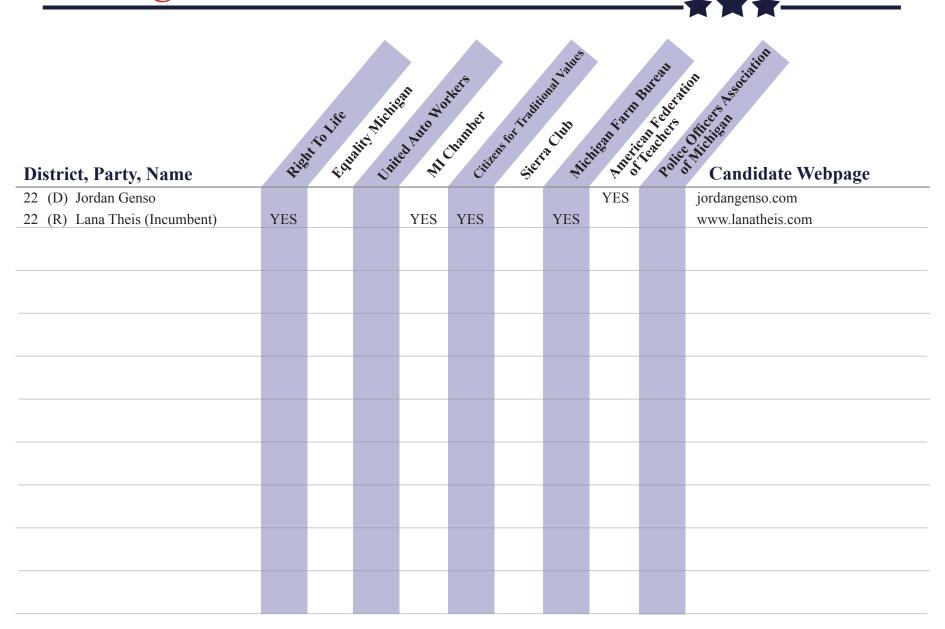

|                    |                 |            |           |                                             |                                                 |

## Michigan Senate



## **Michigan House**



| .8   | k to life   | aits Michigan       | and And Acid    | Akers<br>Shander            | for fraditions                                          | a Chib                                                      | riesal sardi                                                            | Bureau<br>Eaglers                                                                                           | Officers Association Officers Association Officers Association Candidate Webpage           |
|------|-------------|---------------------|-----------------|-----------------------------|---------------------------------------------------------|-------------------------------------------------------------|-----------------------------------------------------------------------