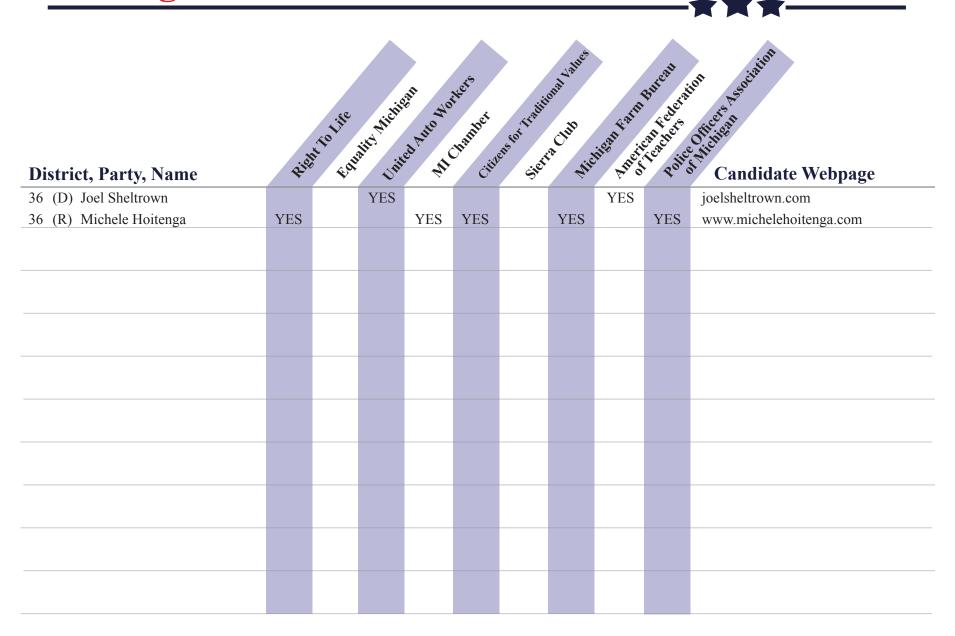

|             |                     |                                                             |
|                                |     |          |            |             |                 |                |           |             |                     |                                                             |
|                                |     |          |            |             |                 |                |           |             |                     |                                                             |
|                                |     |          |            |             |                 |                |           |             |                     |                                                             |

## Michigan Senate



## **Michigan House**



| District, Party, Name | Qiqi | k to life | Air Vitalia | and Allowed Allowed | ther's<br>Chariner | special specia | and Air | jigad kard | Bureau<br>Earfeders<br>Tearlets<br>Tearlets | Officers Association Officers Association Officers Association Officers Association Officers Association |
|-----------------------|------|-----------|-------------|---------------------|--------------------|-----------------------------------------------------------------------------------------------------------------------------------------------------------------------------------------------------------------------------------------------------------------------------------------------------------------------------------------------------------------------------------------